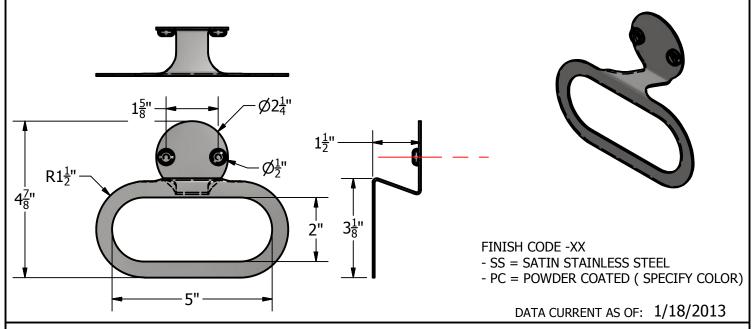

## **Technical Data Sheet**

S-3044-XX TOWEL RING

## **CONSTRUCTION:**

TOWEL RING: 16 GAUGE TYPE 304 STAINLESS STEEL, FORMED ONE PIECE. SCREW: #8 WOOD X 1 1/2" LONG PHIL. PAN HEAD. 18-8 STAINLESS STEEL.

SCREW CAP: ELECTROPLATED SATIN CHROME SNAP-CAP.

WASHER: FLAT BOTTOM PLASTIC SNAP-CAP.

## **GUIDE SPECIFICATION:**

FORMED ONE PIECE TOWEL RING. 16 GAUGE TYPE 304 STAINLESS STEEL. FINISHES AS INDICATED.

Brey-Krause Mfg. reserves the right to make changes in design and/or material without formal notice and without incurring any obligation.